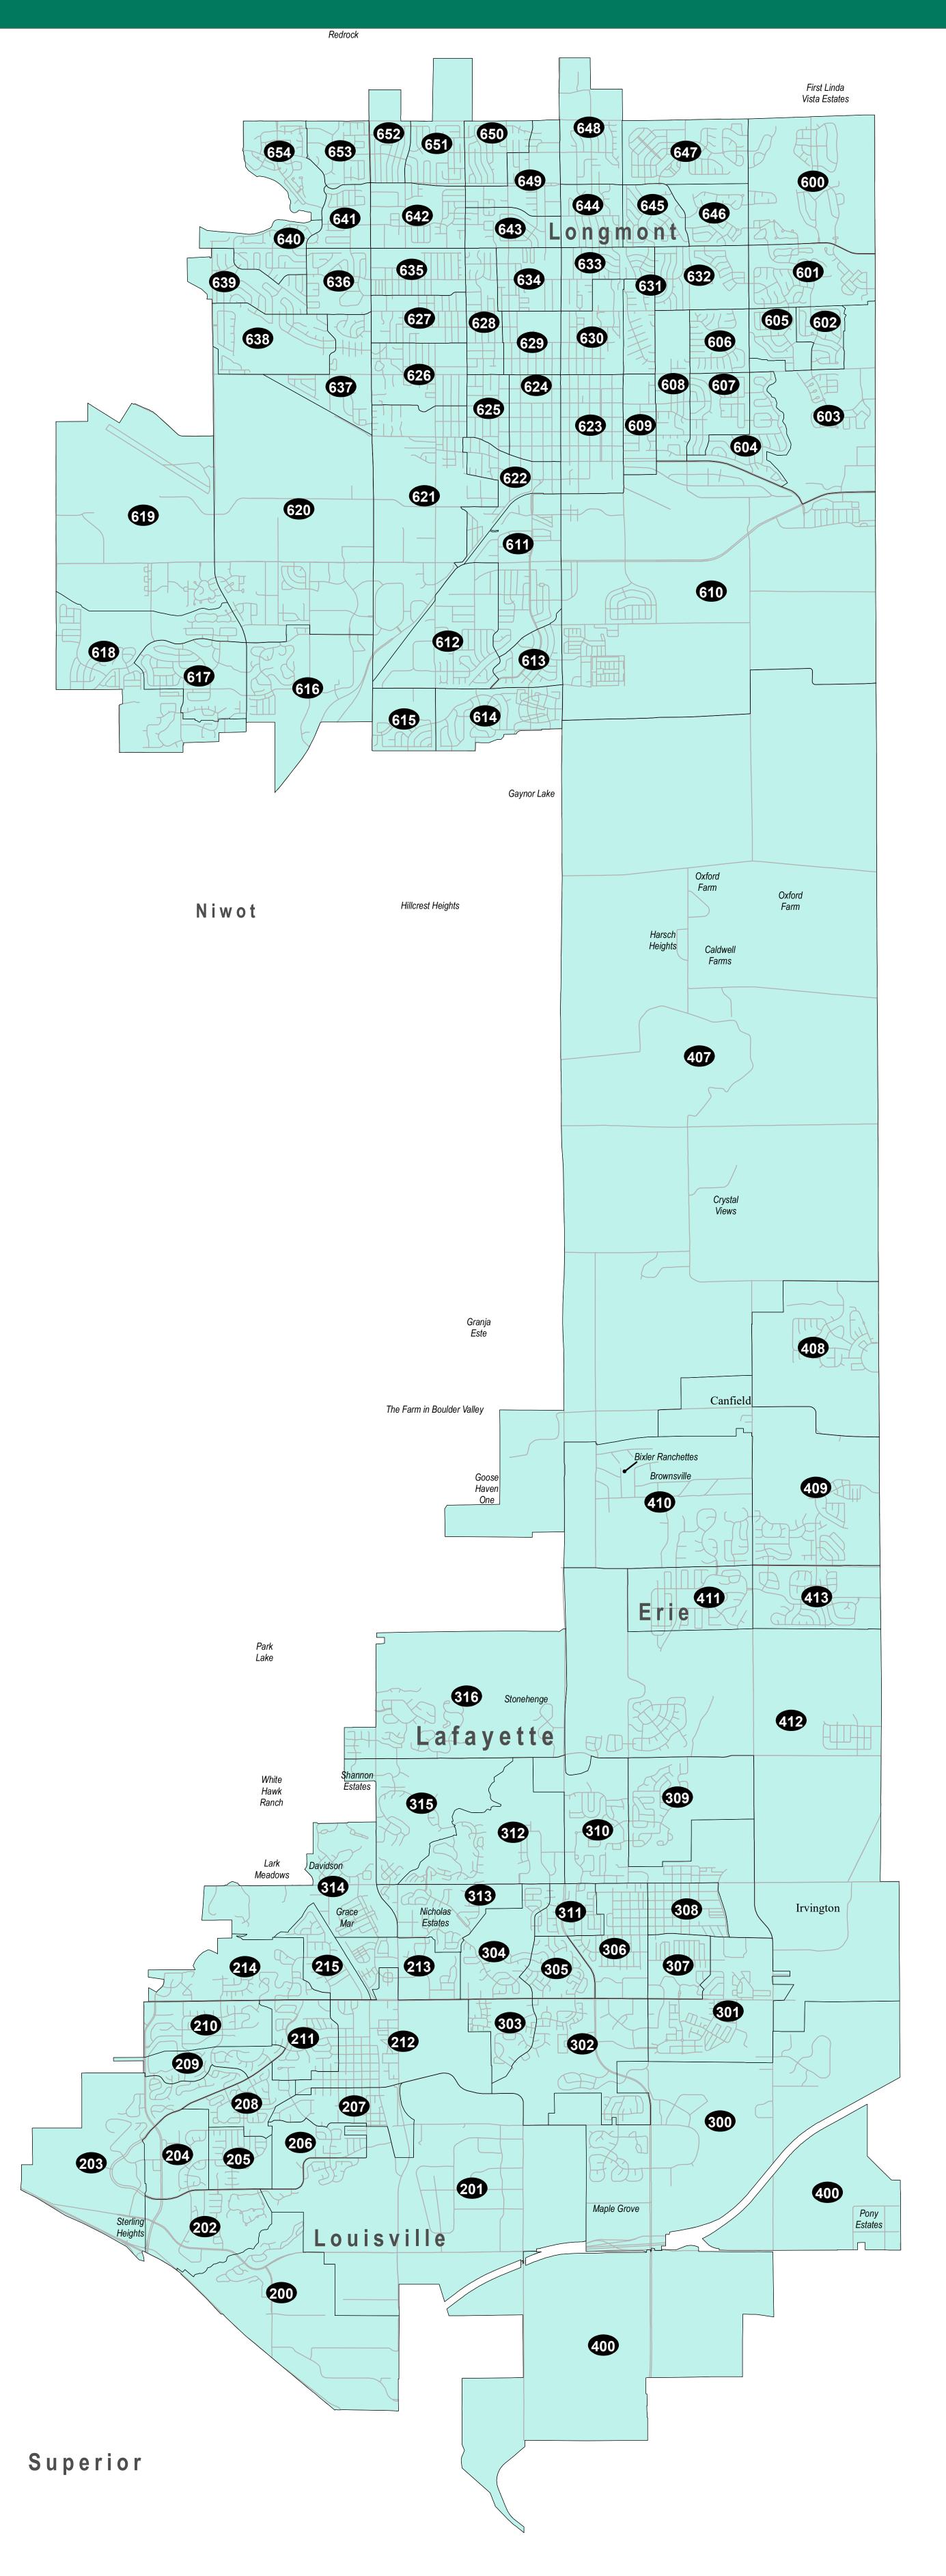

## Boulder County Precincts - State Senate District 17

DISCLAIMER: This map is for illustrative purposes only and the features depicted on it are approximate. More site specific studies may be required to draw accurate conclusions. Boulder County makes no warranties regarding the accuracy, completeness, reliability, or suitability of this map. Boulder County disclaims any liability associated with the use or misuse of this map. In accessing and/or relying on this map, the user fully assumes any and all risk associated with the information contained therein. February 2018 Boulder County Clerk & Recorder