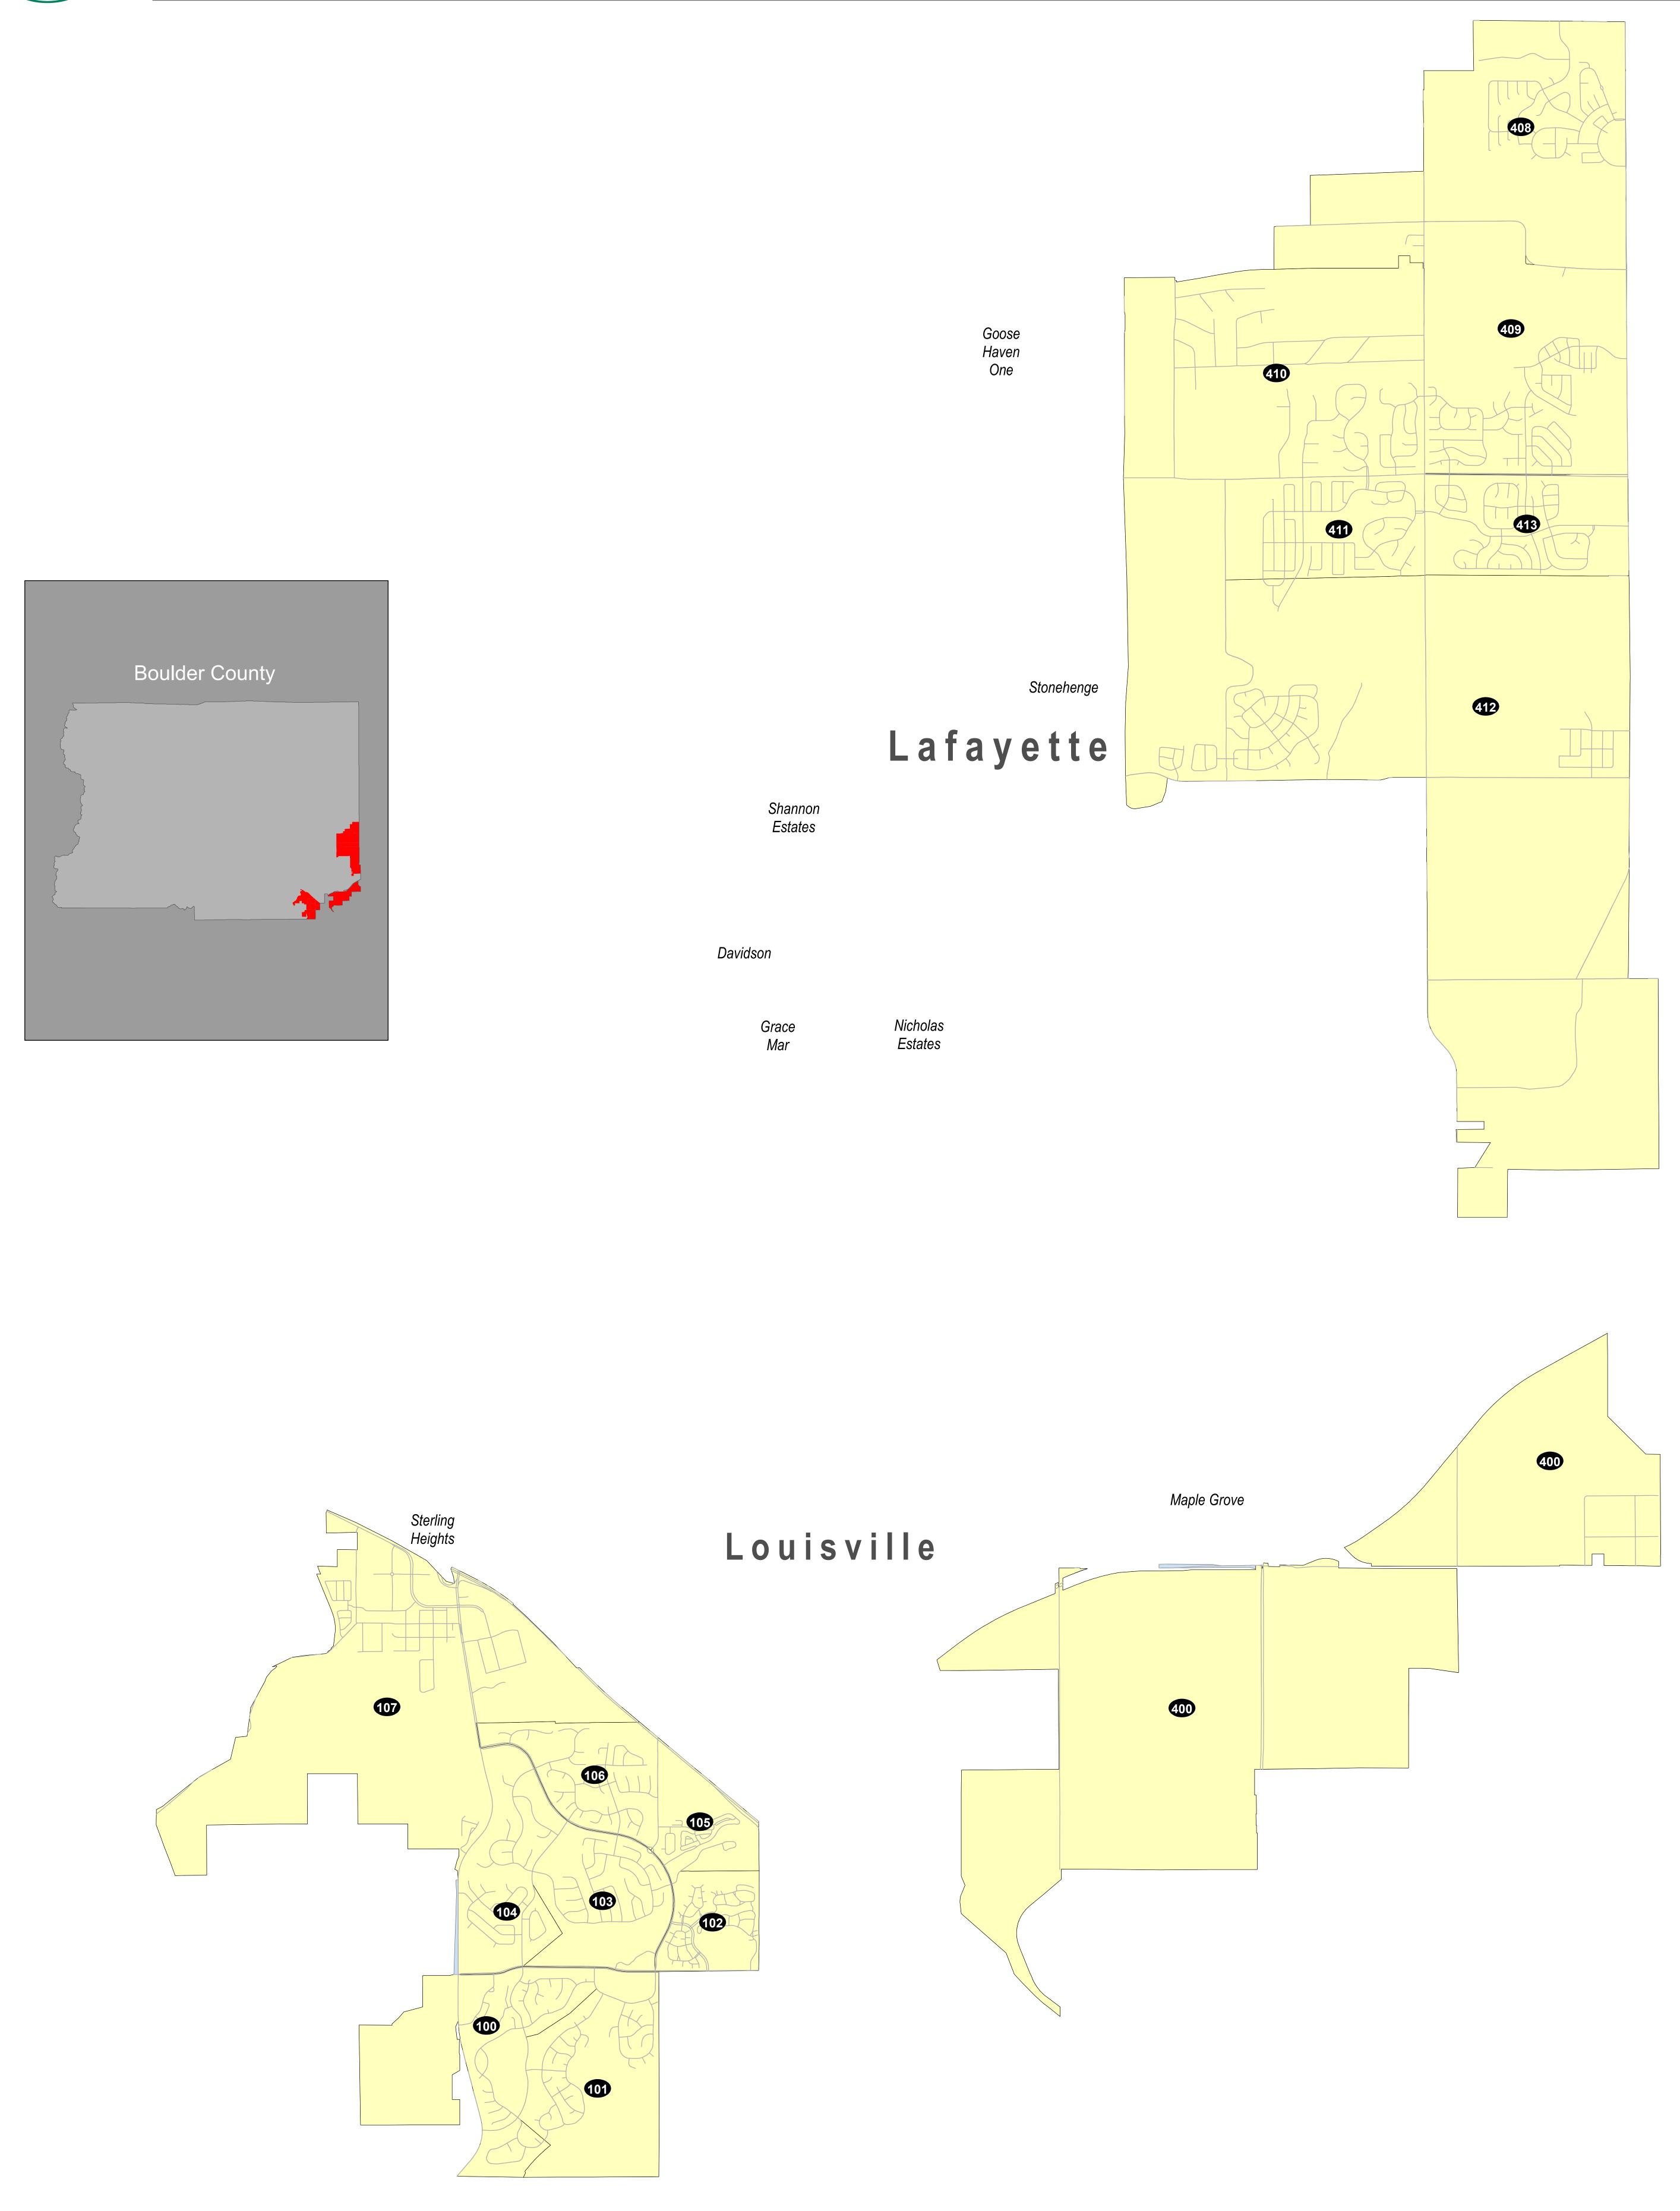

## Boulder County Precincts - State House District 33

3 Miles

DISCLAIMER: This map is for illustrative purposes only and the features depicted

on it are approximate. More site specific studies may be required to draw accurate conclusions. Boulder County makes no warranties regarding the accuracy, completeness, reliability, or suitability of this map. Boulder County disclaims any liability associated with the use or misuse of this map. In accessing and/or relying on this map, the user fully assumes any and all risk associated with the information contained therein. August 2017 Boulder County Clerk & Recorder