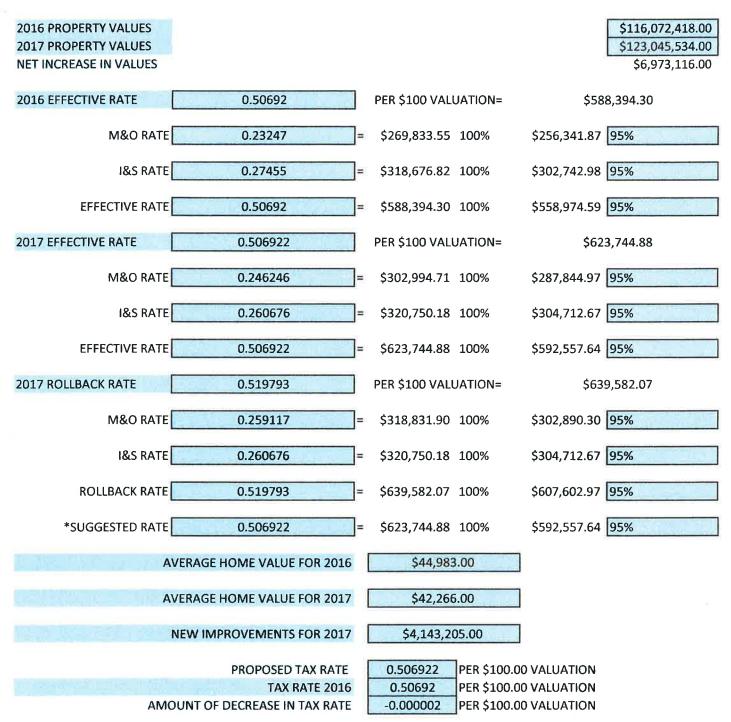

Tax Revenues which are applied to maintenance and operations within the general fund are anticipated to be \$287,845.00 at a 95% collection rate. We are requesting that the City adopt the effective tax rate of .506922 per \$100.00 valuation. The tax rate will decrease from .521260 pre \$100.00 valuation to .506922 per \$100.00 valuation for a net decrease in the tax rate of .014338 cents per \$100.00 valuation.

## CITY OF COLEMAN TAX RATE INFORMATION FOR FY 2017-2018

Bill W. Jones Chief Appraiser Tax Assessor Collector P. O. Box 914 Coleman, Texas 76834

Phone: 325 625-4155 Fax: 325 625-5134

July 27, 2017

All Taxing Entities,

Enclosed, please find your effective tax rates and rollback rates for 2017, along with the tax rate adoption form. You will need to sign the form and return the form after you adopt your tax rate. If you have any questions, please do not hesitate to call.

Sincerely,

Bill W. Jones

Bill W. Jones

.260676

.519793

Bill W. Jones Chief Appraiser Tax Assessor Collector P. O. Box 914 Coleman, Texas 76834

Phone: 325 625-4155 Fax: 325 625-5134

July 27, 2017

City of Coleman,

2017 Effective Tax Rate .506922

2017 Debt Rate

2017 Rollback Tax Rate

| Average Home Value For 2017 | = | \$<br>44,983    |
|-----------------------------|---|-----------------|
| Average Home Value For 2016 | = | \$<br>42,266    |
| New Improvements For 2017   |   | \$<br>4,143,205 |

July 20, 2017

Certified Value for 2017

City of Coleman

| Real & Personal Property | \$<br>117,824,904 |
|--------------------------|-------------------|
| Mineral Property         | \$<br>5,220,630   |
| Total Taxable Value      | \$<br>123,045,534 |