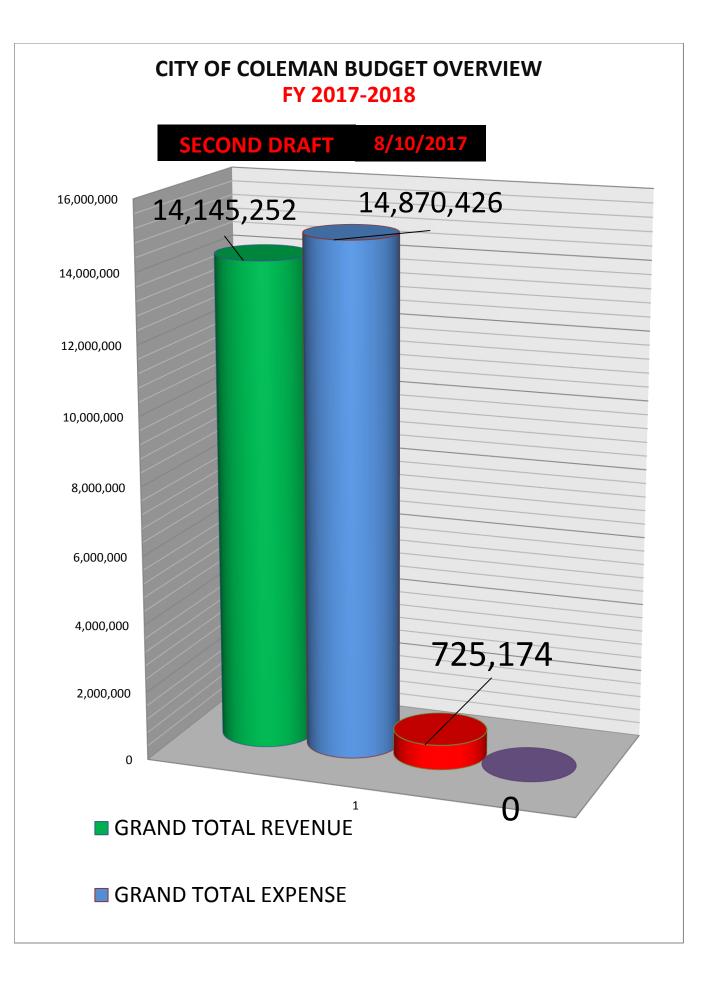

The overall revenues and expenditures in the final budget are estimated at \$14,145,252.00 excluding depreciation cost of \$725,174.00 representing a balanced budget for FY 2017-2018. Budget Expenditures in the utility fund after depreciation is added is estimated to be \$14,870,426.00.